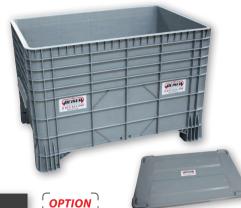

## Light pallet box

## ADVANTAGES

NEW

- + Reinforced ribbed walls
- Easy to handle by pallet truck or forklift truck Temperature resistance: -20°C +65°C
- Box approved food-contact + Resistance to chemical safe
- + High density polyethylene
  - substances

## **TECHNICAL SPECIFICATIONS**

| Reference   | Description                         | Dimensions<br>L x W x H in mm | Weight in kg                             |             | 6              |
|-------------|-------------------------------------|-------------------------------|------------------------------------------|-------------|----------------|
| 09150000001 | Universal light<br>pallet box 550 L | 1200 x 800 x 800              | empty: 26 kg<br>Max. load weight: 250 kg | Reference   | Description    |
|             |                                     |                               |                                          | 09150000002 | Pallet box lid |