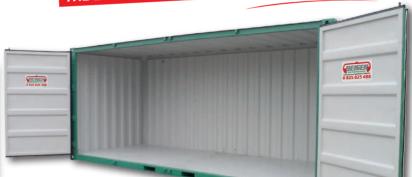

## Storage container

Ideal for forestry use, public works, construction, equipment transport and storage

## ADVANTAGES

- Opens fully along the entire length of 6 m
- The 4 steel doors 1.5 mm thick, fitted with a rubber seal around the entire perimeter, open to 170°
- ✓ Very easy direct access to every level of the container

## **OPENS FULLY ALONG** THE ENTIRE LENGTH

Unique on the market