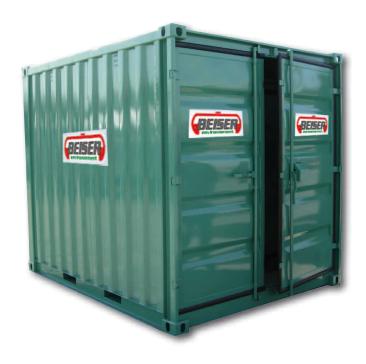

## **STORAGE CONTAINER**

- The frame is in steel with a 3 mm cross section.
- The sides and base are in ribbed steel with 2 vents on each side.

ROOMS

- Welded floor plates, thickness 4 mm.

BENEFIT

- The 2 steel doors with a thickness of 1.5 mm are fitted with a peripheral rubber seal; 270° opening
- Hinge attachments
- Top and bottom locking.
- Finish: 2 rustproof sub-coats and a 3rd finishing coat.

BEISER

Padlock

- Usages: farming, forestry, public works, constructions, etc.

Inside

Fork slots