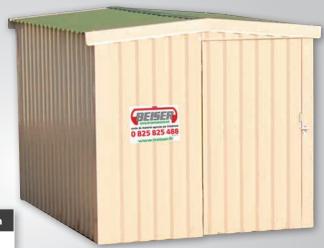

# **Garden shed**

#### In kit form

Ideal for storing your garden equipment and accessories (garden furniture, mowers...)

## ADVANTAGES

- Reinforced rigidity
- Assembled with pre-painted selfdrilling screws
- + Structure in galvanised purlins

## TECHNICAL SPECIFICATIONS

| Reference   | Description             | Dimensions en m |
|-------------|-------------------------|-----------------|
| 09030000002 | Garden shed in kit form | 2.30 x 3.30     |