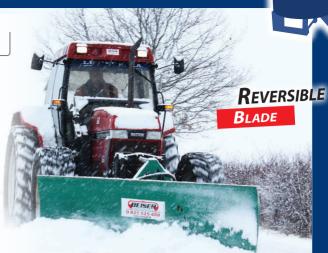

# Levelling / snow clearing blade

ldeal for evening out grass and maize silage. Can also be used as a snow plough and for levelling.

## ADVANTAGES

- **Inclining boom**
- Interchangeable rubber seal
- 3-point heightadiustable
- **Reversible blade for** various jobs