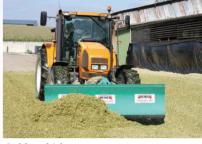

# Levelling / snow clearing blade

ldeal for evening out grass and maize silage. Can also be used as a snow plough and for levelling.

## ADVANTAGES

- **Inclining boom**
- Interchangeable rubber seal
- 3-point heightadiustable
- **Reversible blade for** various jobs