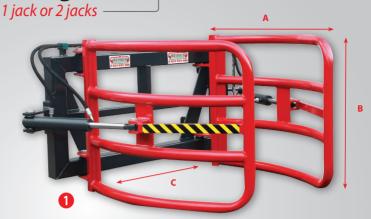

### Cylindrical bale grabber

| Ideal for handling wrapped bales

### ADVANTAGES

- No risk to the plastic film in which the bales are wrapped
- Bales can be quickly and easily picked up and dropped off

CHOOSE YOUR COUPLING TYPE (P 135)

#### TECHNICAL SPECIFICATIONS

|   | 2           |                                    |       |        |               |       |
|---|-------------|------------------------------------|-------|--------|---------------|-------|
| ı | Reference   | Description                        | Grabb | Weight |               |       |
|   |             |                                    | Α     | В      | C closed/open | in kg |
| 0 | 05010400020 | Cylindrical bale<br>grabber        | 1000  | 750    | 900 of 1500   | 150   |
| 2 | 05010400021 | Cylindrical bale<br>grabber 1 jack | 1000  | 750    | 700/2000      | 195   |
|   |             |                                    |       |        |               |       |