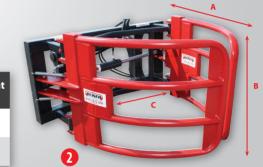

### Cylindrical bale grabber

| Ideal for handling wrapped bales

### ADVANTAGES

- No risk to the plastic film in which the bales are wrapped
- Bales can be quickly and easily picked up and dropped off

CHOOSE YOUR COUPLING TYPE (P 135)

#### TECHNICAL SPECIFICATIONS

|   | 2           |                                    |       |        |               |       |
|---|-------------|------------------------------------|-------|--------|---------------|-------|
| ı | Reference   | Description                        | Grabb | Weight |               |       |
|   |             |                                    | Α     | В      | C closed/open | in kg |
| 0 | 05010400020 | Cylindrical bale<br>grabber        | 1000  | 750    | 900 of 1500   | 150   |
| 2 | 05010400021 | Cylindrical bale<br>grabber 1 jack | 1000  | 750    | 700/2000      | 195   |
|   |             |                                    |       |        |               |       |