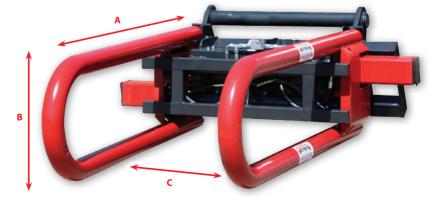

# NEW

## Cylindrical bale grabber

For square bale

No risk to the plastic film in which the bales are wrapped

ldeal for handling wrapped bales

Bales can be quickly and easily picked up and dropped off

#### TECHNICAL SPECIFICATIONS

| Reference | te Descriptio                                |     | Grabber dimensions in mm |               |       |
|-----------|----------------------------------------------|-----|--------------------------|---------------|-------|
| Kelelelik | e Descriptio                                 | " A | В                        | C closed/open | in kg |
| 050104000 | Cylindrical b<br>D22 grabber for sq<br>bales |     | 520                      | 620/2050      | 320   |