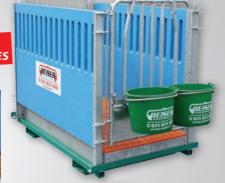

## Calf box, 2 places max

On frame for telescopic fences or on wheels

#### ADVANTAGES

- Easy to relocate
- Forklift compatible or on wheels
- **Non-slip PVC grating**
- Partition in HDPE = easier to clean
- **Opens both ways**
- Feed front and bucket holder
- Useful surface area per calf more than 1.50 m<sup>2</sup> (in conformity with EU standards)

#### MODEL

ON FRAME FOR TELESCOPIC FENCES

Non-slip PVC arating

### TECHNICAL SPECIFICATIONS

| Reference   | Description                                                                                          | Dimensions<br>L x W x H in mm | Weight<br>in kg |
|-------------|------------------------------------------------------------------------------------------------------|-------------------------------|-----------------|
| 03100100001 | Calf stall on wheels for a maximum of<br>2 calves<br>(grating and sides in polypropylene)            | 1600 x 1050 x 1375            | 161             |
| 03100100002 | Calf stall for a maximum of 2 calves for<br>telescopic fence (grating and sides in<br>polypropylene) | 1600 x 1050 x 1390            | 181             |