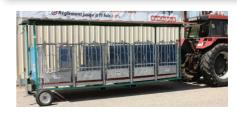

# 5-place calf stall

On frame for telescopic fences

### **ADVANTAGES**

- Forklift compatible
- **Non-slip PVC grating**
- **Partition in HDPE** = easier to clean
- Opens both ways
- Feed front and bucket holder
- Useful surface area per calf more than 1.50 m<sup>2</sup> (in conformity with EU standards)
- **Ultra-quick cleaning** thanks to its mobility

#### TECHNICAL SPECIFICATIONS

| Reference   | Description                                                                                                                      | Overall dimensions<br>L x W x H in mm | Weight<br>in kg |
|-------------|----------------------------------------------------------------------------------------------------------------------------------|---------------------------------------|-----------------|
| 03110100001 | 5-place calf stall<br>Maximum of 10 places on<br>frame for telescopic fence<br>with roof (grating and sides<br>in polypropylene) | 4700 x 2400 x 2150                    | 870             |
| 03110100002 | 5-box calf stall with a maximum of 10 places, on frame for telescopic fence (grating and sides in polypropylene)                 | 4700 x 2400 x 2150                    | 870             |