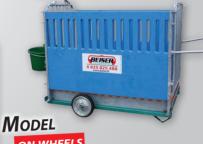

Unique on the market

ON WHEELS

## Calf box, 2 places max

On frame for telescopic fences or on wheels

### TECHNICAL SPECIFICATIONS

| Reference   | Description                                                                                          | Dimensions<br>L x W x H in mm | Weight<br>in kg |
|-------------|------------------------------------------------------------------------------------------------------|-------------------------------|-----------------|
| 03100100001 | Calf stall on wheels for a maximum of<br>2 calves<br>(grating and sides in polypropylene)            | 1600 x 1050 x 1375            | 161             |
| 03100100002 | Calf stall for a maximum of 2 calves for<br>telescopic fence (grating and sides in<br>polypropylene) | 1600 x 1050 x 1390            | 181             |