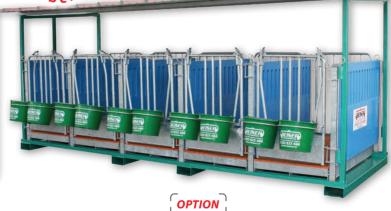

# 5-place calf stall

On frame for telescopic fences

### **ADVANTAGES**

- Forklift compatible
- **Non-slip PVC grating**
- **Partition in HDPE** = easier to clean
- Opens both ways
- Feed front and bucket holder
- Useful surface area per calf more than 1.50 m<sup>2</sup> (in conformity with EU standards)
- **Ultra-quick cleaning** thanks to its mobility

Unique on the market

#### TECHNICAL SPECIFICATIONS

| Reference   | Description                                                                                                                      | Overall dimensions<br>L x W x H in mm | Weight<br>in kg |
|-------------|----------------------------------------------------------------------------------------------------------------------------------|---------------------------------------|-----------------|
| 03110100001 | 5-place calf stall<br>Maximum of 10 places on<br>frame for telescopic fence<br>with roof (grating and sides<br>in polypropylene) | 4700 x 2400 x 2150                    | 870             |
| 03110100002 | 5-box calf stall with a maximum of 10 places, on frame for telescopic fence (grating and sides in polypropylene)                 | 4700 x 2400 x 2150                    | 870             |