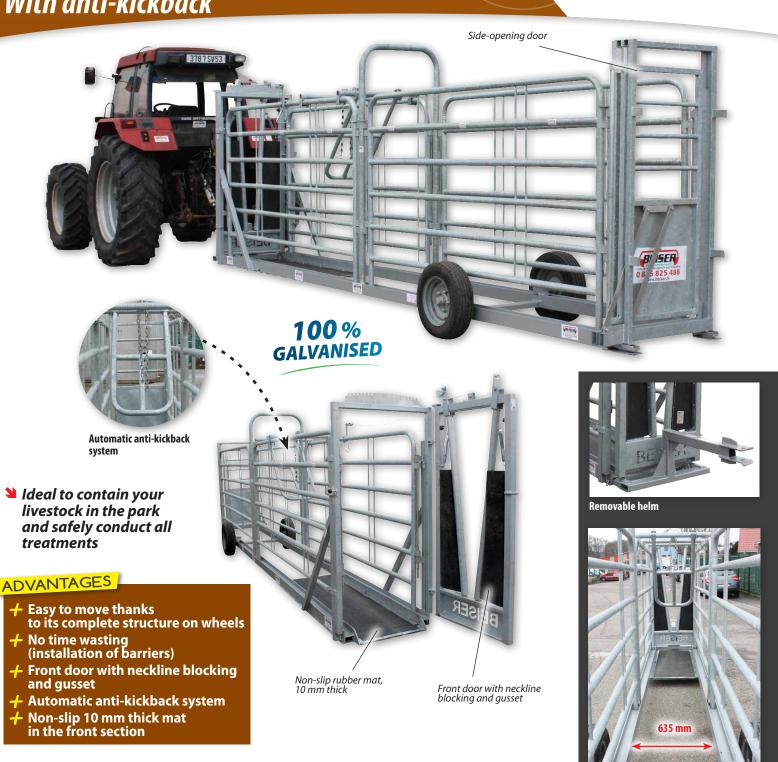

## Kit containment corridor 1<sup>st</sup> price on wheels With anti-kickback

## Technical characteristics

| Reference   | Description                                                                                            | Dimension<br>L x w x h in mm       |
|-------------|--------------------------------------------------------------------------------------------------------|------------------------------------|
| 03060201028 | Kit containment corridor<br>1st price on wheels, with anti-kickback                                    | 6600 x 1200 x 2100                 |
| 67          | r <mark>ironnement</mark> • Domaine de la Reidt<br>330 BOUXWILLER • France<br>Fax : 00 333 88 71 34 64 | ONLINE<br>QUOTE<br>AND<br>PURCHASE |