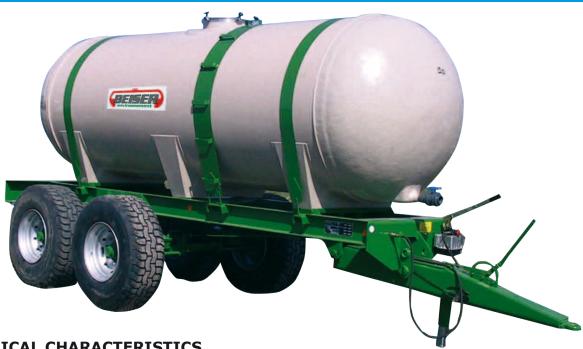

# Polyester bogie tank

# **POLYESTER BOGIE TANK**

Tank manufactured using polyester resin, milled glass fibres and silicate

Designed for transport or on-site storage.

Can contain all types of products:

liquid fertiliser

water

food

- Polyester tank, 10,000 litres
- Hydraulic support leg
- Frame
- Metal straps