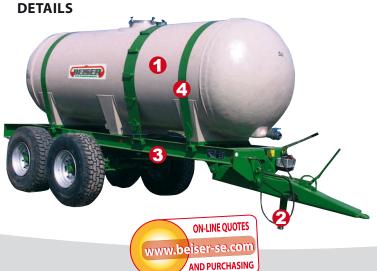

|-------------------|--|
| Diameter: 1660 mm |  |
| Length: 5550 mm   |  |
| Wheels: 15/22.5   |  |
|                   |  |
| OPTIONS:          |  |

Drainage kit for tanks of all sizes

PER additional metre of hose, dia. 50

Hydraulic support leg

### DRAINAGE KIT:

A 2" stainless steel valve

1 ribbed connector

A 2" male-female connector'

5m hose, dia. 55

# **POLYESTER BOGIE TANK**

Tank manufactured using polyester resin, milled glass fibres and silicate

Designed for transport or on-site storage.

Can contain all types of products:

liquid fertiliser

water

food

| Reference   | Description                          |
|-------------|--------------------------------------|
| 01030600004 | Polyester tank + bogie 10,000 litres |
| 01039903003 | Hydraulic support leg (option)       |



- Polyester tank, 10,000 litres
- Hydraulic support leg
- Frame
- Metal straps